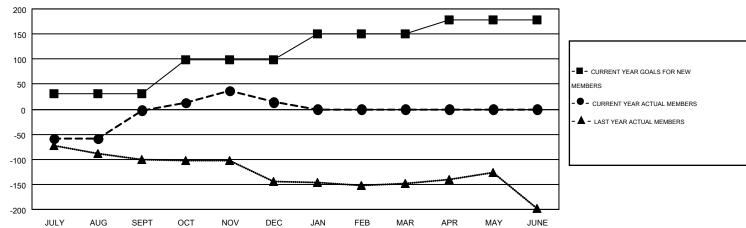

| Members               |                    |                                        |                    |                  |  |  |  |  |  |  |
|-----------------------|--------------------|----------------------------------------|--------------------|------------------|--|--|--|--|--|--|
| RESULTS FOR 2016-2017 |                    |                                        |                    |                  |  |  |  |  |  |  |
| QUARTER               | NEW MEMBER<br>GOAL | CHARTER AND<br>NEW<br>MEMBERS<br>ADDED | DROPPED<br>MEMBERS | NET<br>GAIN/LOSS |  |  |  |  |  |  |
| JULY/AUG/SEPT         | 31                 | 182                                    | 184                | -2               |  |  |  |  |  |  |
| OCT/NOV/DEC           | 67                 | 177                                    | 161                | 16               |  |  |  |  |  |  |
| JAN/FEB/MAR           | 53                 | 0                                      | 0                  | 0                |  |  |  |  |  |  |
| APR/MAY/JUNE          | 27                 | 0                                      | 0                  | 0                |  |  |  |  |  |  |

## GOALS AND ACTUAL MEMBERS CUMULATIVE

| DROPPED CLUBS: 1 |     | 108 CLUBS OF 220 ADDED 1 OR MORE<br>NEW MEMBERS | GENDER DISTRIBUT  MALE  FEMALE | TION<br>4,627 (68.41%)<br>2,137 (31.59%) |       |
|------------------|-----|-------------------------------------------------|--------------------------------|------------------------------------------|-------|
| DROPPED MEMBERS  |     |                                                 |                                |                                          |       |
| DECEASED         | 73  | CLICK HERE FOR HEALTH ASSESSMENT DATA           | EANILY LINET MEMBERS           |                                          | 1,277 |
| CLUB CANCELLED   | 9   |                                                 | FAMILY UNIT MEMBERS            |                                          | •     |
| OTHER            | 262 |                                                 | HEAD OF HOUSEHOLD              |                                          | 616   |
| TOTAL            | 344 |                                                 | NON-HEAD OF HOUSEHOLD          | )                                        | 661   |