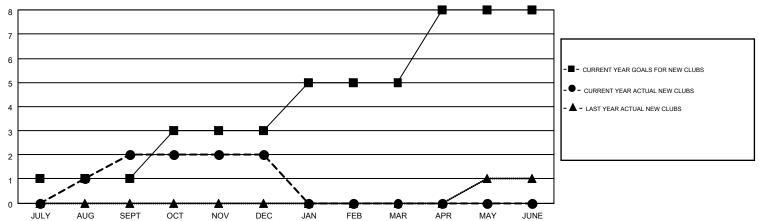

## MONTHLY MEMBERSHIP PROGRESS REPORT

Multiple District 22

Results as of: 12/31/2016

**LOCATION: MARYLAND** 

GMT CA 1

**ED LECIUS** 

| Clubs                 |                  |           |                  |                  |  |  |  |  |  |
|-----------------------|------------------|-----------|------------------|------------------|--|--|--|--|--|
| RESULTS FOR 2016-2017 |                  |           |                  |                  |  |  |  |  |  |
| QUARTER               | NEW CLUB<br>GOAL | NEW CLUBS | DROPPED<br>CLUBS | NET<br>GAIN/LOSS |  |  |  |  |  |
| JULY/AUG/SEPT         | 1                | 2         | 1                | 1                |  |  |  |  |  |
| OCT/NOV/DEC           | 2                | 0         | 0                | 0                |  |  |  |  |  |
| JAN/FEB/MAR           | 2                | 0         | 0                | 0                |  |  |  |  |  |
| APR/MAY/JUNE          | 3                | 0         | 0                | 0                |  |  |  |  |  |

## GOALS AND ACTUAL NEW CLUBS CUMULATIVE